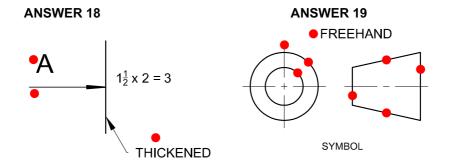

| ANSWERS |                 |                      |    |  |
|---------|-----------------|----------------------|----|--|
| 1       | 2014-03-03      |                      | 1  |  |
| 2       | BOX AND GLAND   |                      | 1  |  |
| 3       | SCALE 1:2       |                      | 1  |  |
| 4       | RUBBER          |                      | 1  |  |
| 5       | 2014-02-03      |                      | 1  |  |
| 6       | BG-15/4         |                      | 1  |  |
| 7       | RIGHT VIEW      |                      | 1  |  |
| 8       | HALF SECTION    |                      | 1  |  |
| 9       | WASHER          |                      | 1  |  |
| 10      | STUD            |                      | 1  |  |
| 11      | SPOTFACE        |                      | 1  |  |
| 12      | S-BREAK         |                      | 1  |  |
| 13      | 7               |                      | 1  |  |
| 14      | A - 100         | B - Ø12              | 2  |  |
| 15      | C - 21 - 3 = 18 | D - 64 + (32-8) = 88 | 4  |  |
| 16      | 160.25          |                      | 2  |  |
| 17      | 159.7           |                      | 2  |  |
| 18      |                 |                      | 3  |  |
| 19      |                 |                      | 4  |  |
|         |                 | TOTAL                | 30 |  |