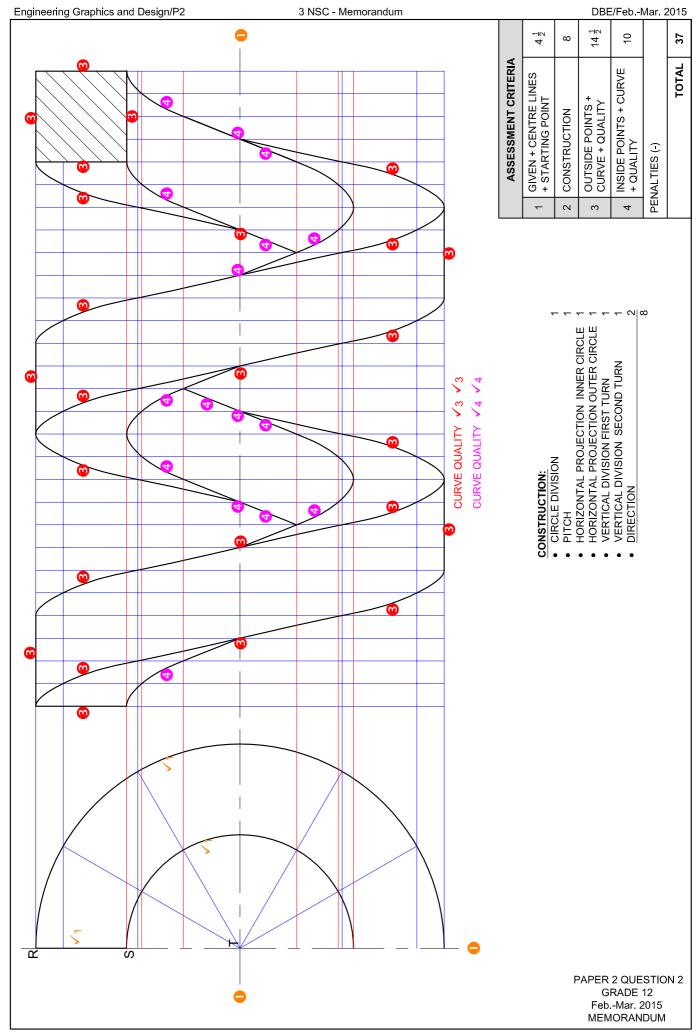

PAPER 2 QUESTION 1 GRADE 12 Feb.-Mar. 2015 MEMORANDUM

Copyright reserved Please turn over

Copyright reserved Please turn over

PAPER 2 QUESTION 3 GRADE 12 Feb.-Mar. 2015 MEMORANDUM

| ASSESSMENT CRITERIA |                                          |     |  |  |
|---------------------|------------------------------------------|-----|--|--|
| 1                   | AUX. VIEW + PLACING                      | 3   |  |  |
| 2                   | ISOMETRIC +<br>NON-ISOMETRIC LINES       | 16½ |  |  |
| 3                   | ISOMETRIC CIRCLES + CIRCLE CONSTRUCTION. | 5   |  |  |
| 4                   | SECTIONED SURFACES                       | 11  |  |  |
| 5                   | HATCHING                                 | 3 ½ |  |  |
| PENALTIES (-)       |                                          |     |  |  |
|                     | TOTAL 39                                 |     |  |  |