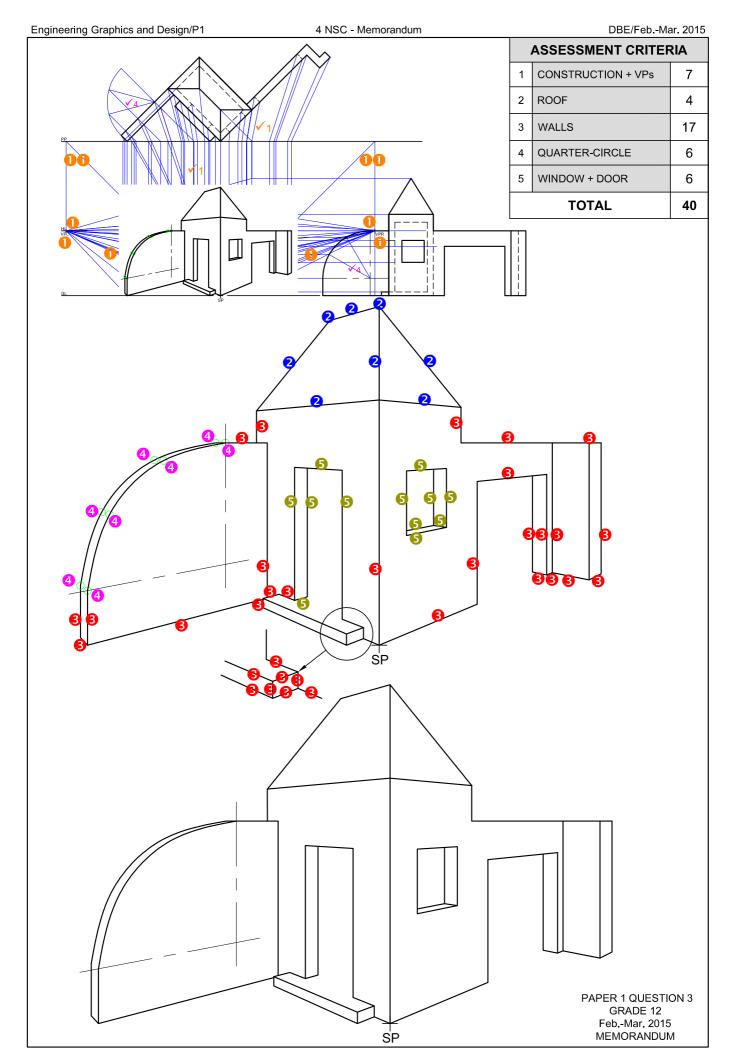

## NATIONAL SENIOR CERTIFICATE

**GRADE 12** 

**ENGINEERING GRAPHICS AND DESIGN P1** 

**FEBRUARY/MARCH 2015** 

**MEMORANDUM** 

**MARKS: 100** 

This memorandum consists of 7 pages.

|    | ANSWERS                                                               |   |
|----|-----------------------------------------------------------------------|---|
| 1  | 1VG2014                                                               | 1 |
| 2  | INCLUDE A SOAK PIT                                                    | 1 |
| 3  | 1:300                                                                 | 1 |
| 4  | 2                                                                     | 1 |
| 5  | BRICK PAVING                                                          | 1 |
| 6  | DWELLING                                                              | 1 |
| 7  | BLACK                                                                 | 1 |
| 8  | GREEN                                                                 | 1 |
| 9  | 2000 / 2 m                                                            | 1 |
| 10 | WIRE FENCE                                                            | 1 |
| 11 | CORNER HEIGHT/HEIGHT ABOVE SEA LEVEL                                  | 1 |
| 12 | BUILDING LINE                                                         | 1 |
| 13 | ELECTRICAL METER                                                      | 1 |
| 14 | NORTH POINT                                                           | 1 |
| 15 | NORTH-WEST                                                            | 2 |
| 16 | 8,378                                                                 | 2 |
| 17 | 37,8                                                                  | 2 |
| 18 | 44 m [calculation 1, answer 1, converted to metres 1]                 | 3 |
| 19 | 789,7 m <sup>2</sup> [calculation 1, answer 1, metres <sup>2</sup> 1] | 3 |
| 20 | (See below)                                                           | 4 |