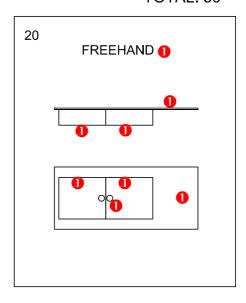

## NATIONAL SENIOR CERTIFICATE

**GRADE 12** 

**ENGINEERING GRAPHICS AND DESIGN P1** 

**FEBRUARY/MARCH 2015** 

**MEMORANDUM** 

**MARKS: 100** 

This memorandum consists of 7 pages.

|    | ANSWERS                                                               |   |
|----|-----------------------------------------------------------------------|---|
| 1  | 1VG2014                                                               | 1 |
| 2  | INCLUDE A SOAK PIT                                                    | 1 |
| 3  | 1:300                                                                 | 1 |
| 4  | 2                                                                     | 1 |
| 5  | BRICK PAVING                                                          | 1 |
| 6  | DWELLING                                                              | 1 |
| 7  | BLACK                                                                 | 1 |
| 8  | GREEN                                                                 | 1 |
| 9  | 2000 / 2 m                                                            | 1 |
| 10 | WIRE FENCE                                                            | 1 |
| 11 | CORNER HEIGHT/HEIGHT ABOVE SEA LEVEL                                  | 1 |
| 12 | BUILDING LINE                                                         | 1 |
| 13 | ELECTRICAL METER                                                      | 1 |
| 14 | NORTH POINT                                                           | 1 |
| 15 | NORTH-WEST                                                            | 2 |
| 16 | 8,378                                                                 | 2 |
| 17 | 37,8                                                                  | 2 |
| 18 | 44 m [calculation 1, answer 1, converted to metres 1]                 | 3 |
| 19 | 789,7 m <sup>2</sup> [calculation 1, answer 1, metres <sup>2</sup> 1] | 3 |
| 20 | (See below)                                                           | 4 |

TOTAL: 30

ANSWER 18 Show ALL calculations.

15+3.5+3.1+8.8+3.5+3.1+3.5 = 44 m

ANSWER 19 Show ALL calculations.

37,8 - (5+3 ) = 29,8 30 - (0,5+3) = 26,5 29,8 x 26,5 = 789,7 m<sup>2</sup>

PAPER 1 QUESTION 1 GRADE 12 Feb.-Mar. 2015 MEMORANDUM

GRADE 12 Feb.-Mar. 2015 MEMORANDUM