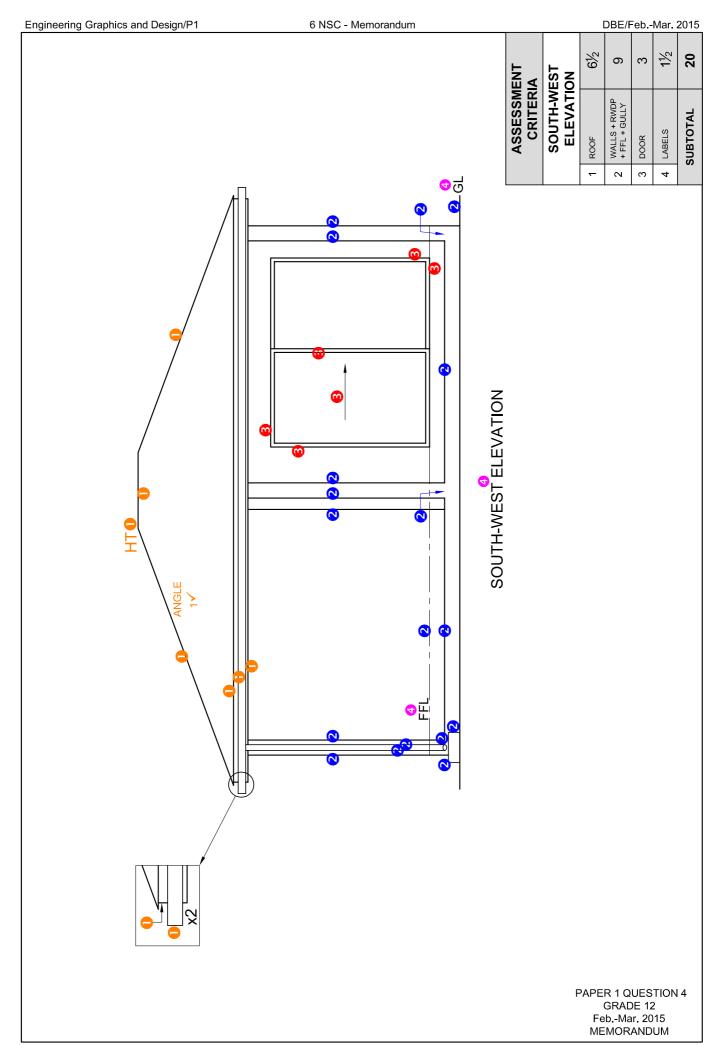

## NATIONAL SENIOR CERTIFICATE

**GRADE 12** 

**ENGINEERING GRAPHICS AND DESIGN P1** 

**FEBRUARY/MARCH 2015** 

**MEMORANDUM** 

**MARKS: 100** 

This memorandum consists of 7 pages.

|    | ANSWERS                                                               |   |
|----|-----------------------------------------------------------------------|---|
| 1  | 1VG2014                                                               | 1 |
| 2  | INCLUDE A SOAK PIT                                                    | 1 |
| 3  | 1:300                                                                 | 1 |
| 4  | 2                                                                     | 1 |
| 5  | BRICK PAVING                                                          | 1 |
| 6  | DWELLING                                                              | 1 |
| 7  | BLACK                                                                 | 1 |
| 8  | GREEN                                                                 | 1 |
| 9  | 2000 / 2 m                                                            | 1 |
| 10 | WIRE FENCE                                                            | 1 |
| 11 | CORNER HEIGHT/HEIGHT ABOVE SEA LEVEL                                  | 1 |
| 12 | BUILDING LINE                                                         | 1 |
| 13 | ELECTRICAL METER                                                      | 1 |
| 14 | NORTH POINT                                                           | 1 |
| 15 | NORTH-WEST                                                            | 2 |
| 16 | 8,378                                                                 | 2 |
| 17 | 37,8                                                                  | 2 |
| 18 | 44 m [calculation 1, answer 1, converted to metres 1]                 | 3 |
| 19 | 789,7 m <sup>2</sup> [calculation 1, answer 1, metres <sup>2</sup> 1] | 3 |
| 20 | (See below)                                                           | 4 |