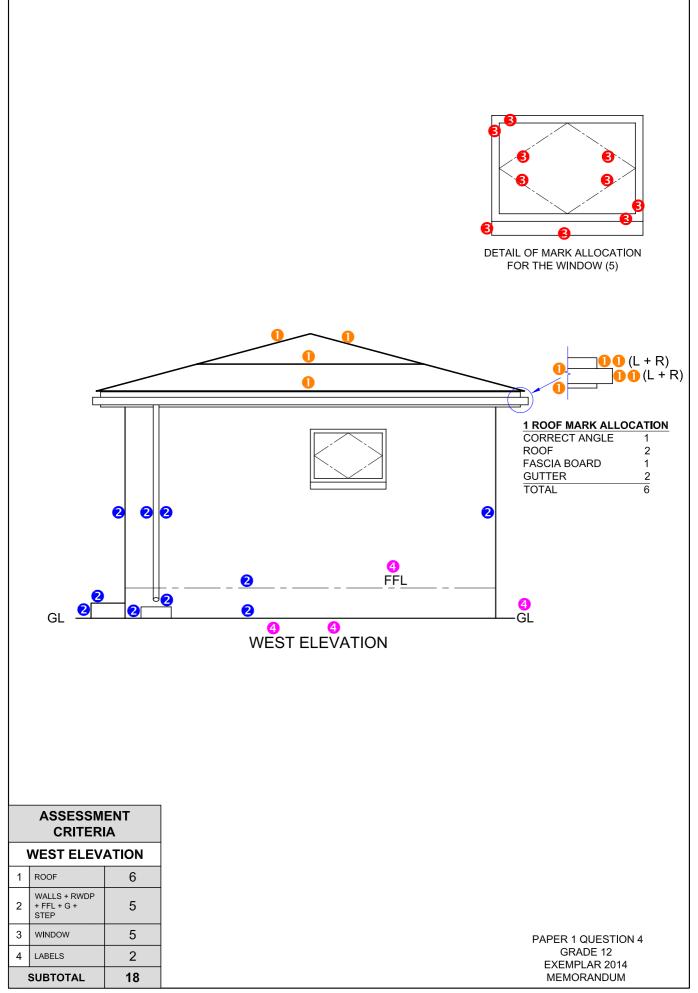

1 |
| 13      | ADJACENT BUILDING                                                     | 1 |
| 14      | DEMOLISH                                                              | 1 |
| 15      | 4 m                                                                   | 1 |
| 16      | 15,97 m                                                               | 2 |
| 17      | NORTH WEST ELEVATION                                                  | 2 |
| 18      | 102,8 m [calculation 1, answer 2, metre 1]                            | 4 |
| 19      | 354,51 m <sup>2</sup> [calculation 1, answer 2, metre <sup>2</sup> 1] | 4 |
| 20      | (See below.)                                                          | 3 |

TOTAL: 30



PAPER 1 QUESTION 1 GRADE 12 EXEMPLAR 2014 MEMORANDUM



Please turn over