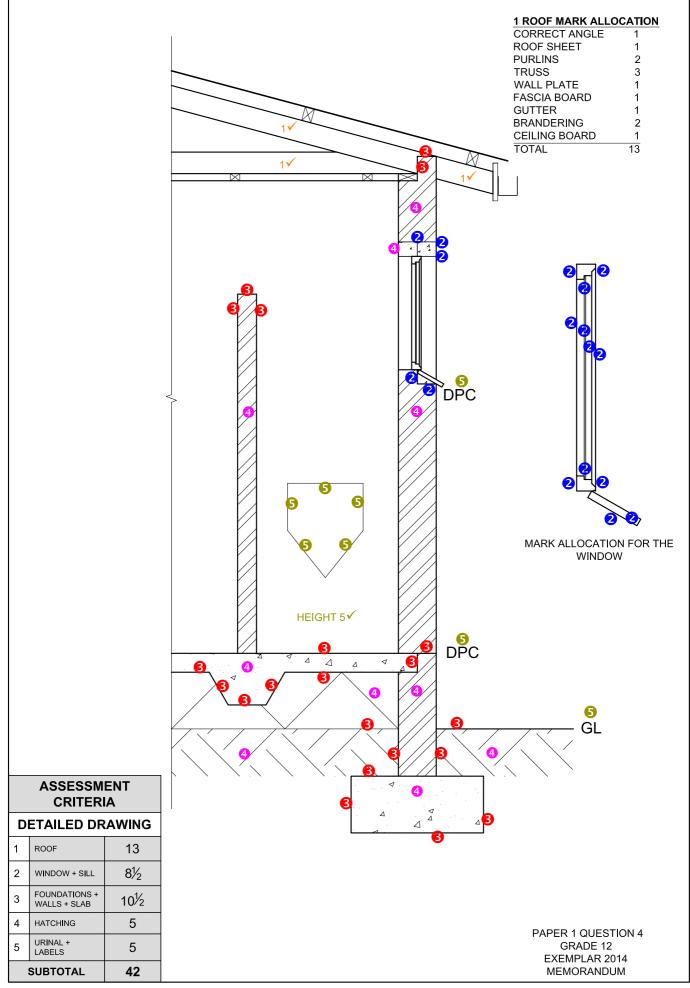

|
| 13      | ADJACENT BUILDING                                                     | 1 |
| 14      | DEMOLISH                                                              | 1 |
| 15      | 4 m                                                                   | 1 |
| 16      | 15,97 m                                                               | 2 |
| 17      | NORTH WEST ELEVATION                                                  | 2 |
| 18      | 102,8 m [calculation 1, answer 2, metre 1]                            | 4 |
| 19      | 354,51 m <sup>2</sup> [calculation 1, answer 2, metre <sup>2</sup> 1] | 4 |
| 20      | (See below.)                                                          | 3 |

TOTAL: 30



PAPER 1 QUESTION 1 GRADE 12 EXEMPLAR 2014 MEMORANDUM



Please turn over