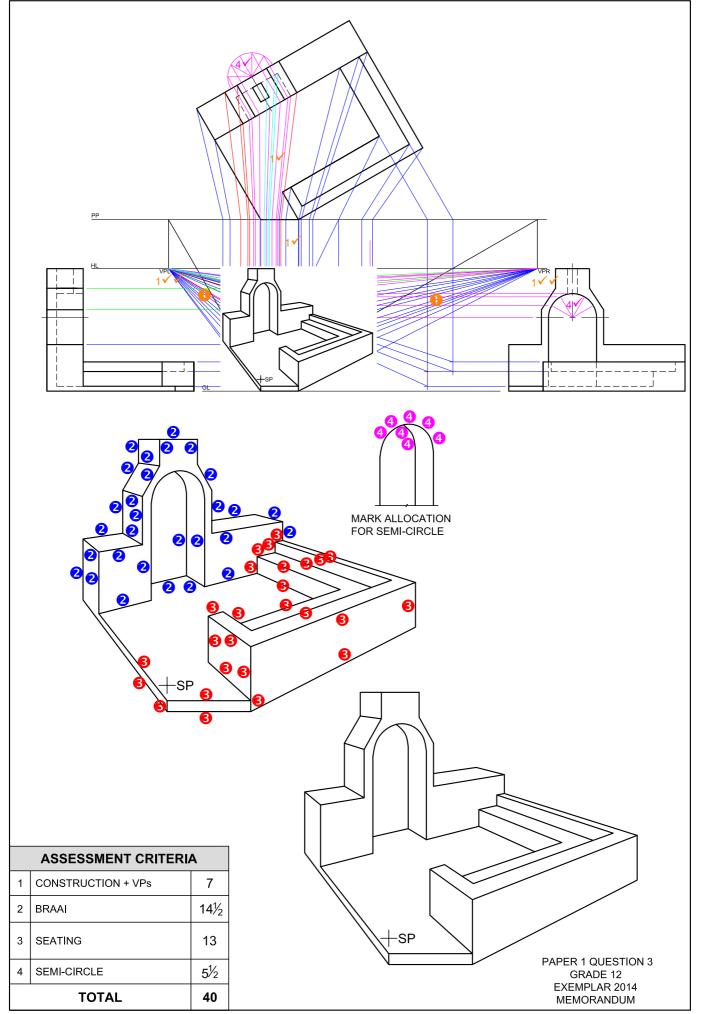

| 1 |
| 13      | ADJACENT BUILDING                                                     | 1 |
| 14      | DEMOLISH                                                              | 1 |
| 15      | 4 m                                                                   | 1 |
| 16      | 15,97 m                                                               | 2 |
| 17      | NORTH WEST ELEVATION                                                  | 2 |
| 18      | 102,8 m [calculation 1, answer 2, metre 1]                            | 4 |
| 19      | 354,51 m <sup>2</sup> [calculation 1, answer 2, metre <sup>2</sup> 1] | 4 |
| 20      | (See below.)                                                          | 3 |

TOTAL: 30



PAPER 1 QUESTION 1 GRADE 12 EXEMPLAR 2014 MEMORANDUM



Please turn over