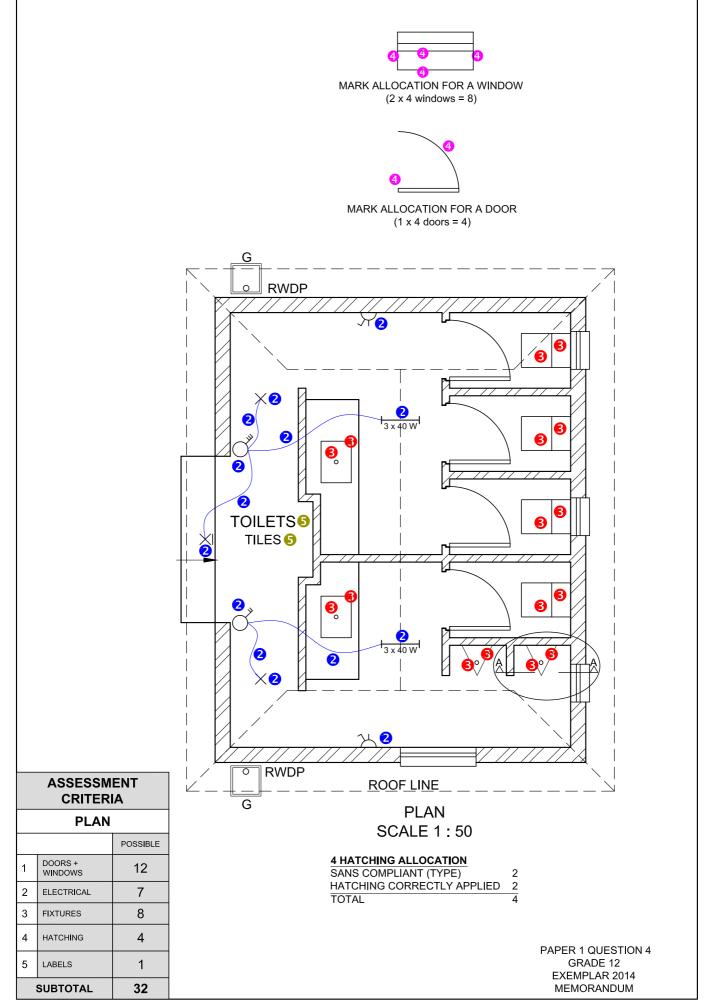

| 1 |
| 13      | ADJACENT BUILDING                                                     | 1 |
| 14      | DEMOLISH                                                              | 1 |
| 15      | 4 m                                                                   | 1 |
| 16      | 15,97 m                                                               | 2 |
| 17      | NORTH WEST ELEVATION                                                  | 2 |
| 18      | 102,8 m [calculation 1, answer 2, metre 1]                            | 4 |
| 19      | 354,51 m <sup>2</sup> [calculation 1, answer 2, metre <sup>2</sup> 1] | 4 |
| 20      | (See below.)                                                          | 3 |

TOTAL: 30



PAPER 1 QUESTION 1 GRADE 12 EXEMPLAR 2014 MEMORANDUM



Please turn over