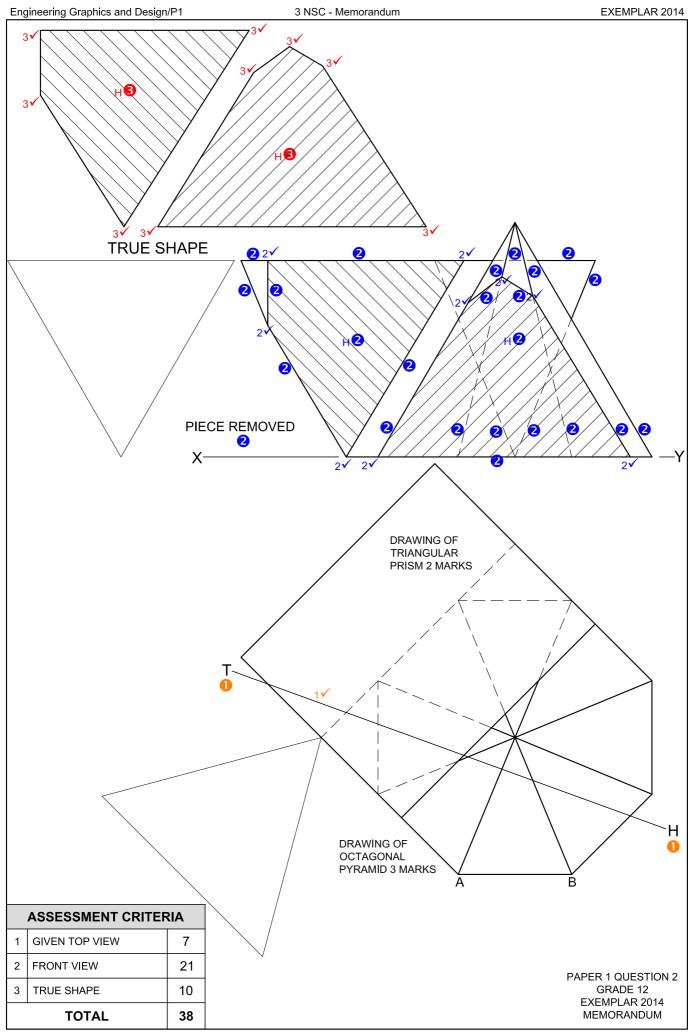

TOTAL: 30

PAPER 1 QUESTION 1 GRADE 12 EXEMPLAR 2014 MEMORANDUM

Please turn over